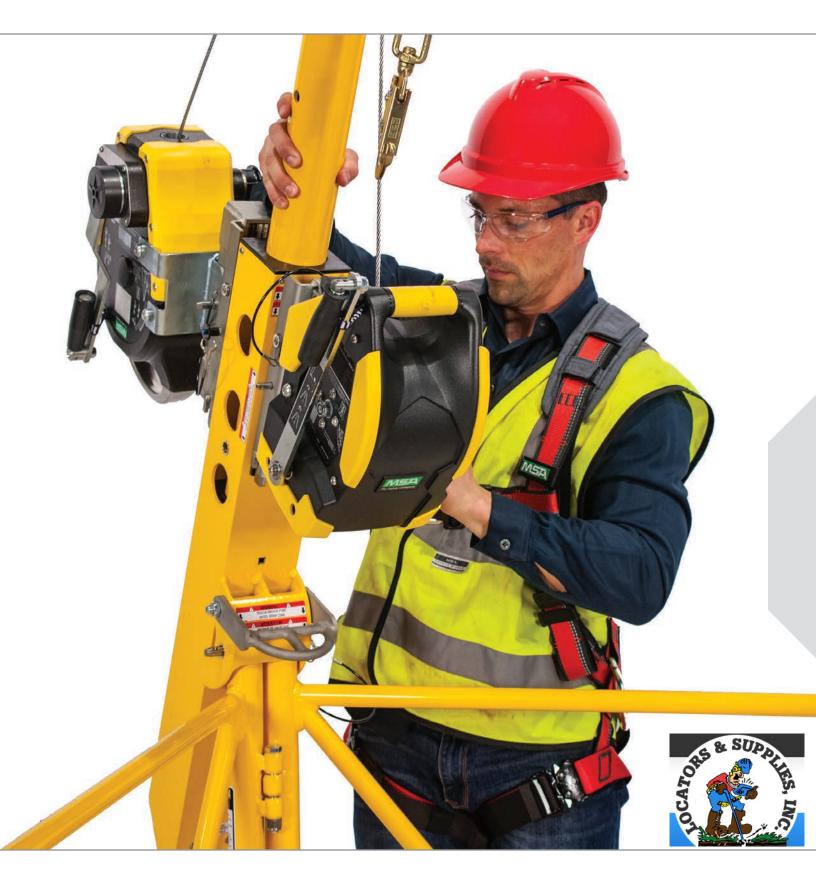

## MSA Confined Space Entry Equipment

Manhole Guard Systems are portable anchorage connectors used for vertical entry into confined spaces. The Manhole **Guard with Integrated Mast** barricades exposed entry points while providing the necessary strength needed for fall protection, entry and retrieval applications. The Davit Arm and Manhole Guard with Integrated Mast interface allows for reduced material surrounding the confined space entry, thus reducing the presence of trip and fall hazards.

## Weight Capacity

**400 lbs. (181 kg)** as pictured with Workman Rescuer and Workman Winch