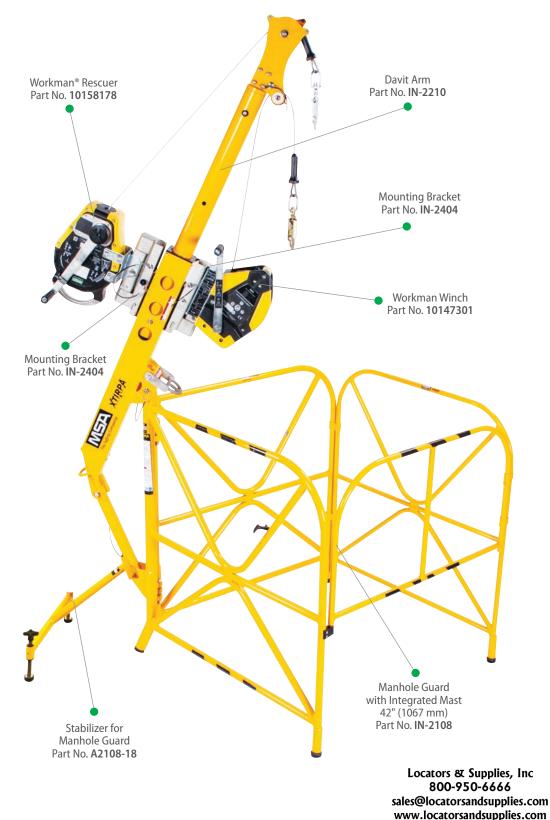

## MSA Confined Space Entry Equipment

Manhole Guard Systems are portable anchorage connectors used for vertical entry into confined spaces. The Manhole **Guard with Integrated Mast** barricades exposed entry points while providing the necessary strength needed for fall protection, entry and retrieval applications. The Davit Arm and Manhole Guard with Integrated Mast interface allows for reduced material surrounding the confined space entry, thus reducing the presence of trip and fall hazards.

## Weight Capacity

**400 lbs. (181 kg)** as pictured with Workman Rescuer and Workman Winch

## Required System Components

- Davit Arm IN-2210
- Manhole Guard with Integrated Mast IN-2108
  OR
  Large Manhole Guard with Integrated Mast IN-2324
- Rescuer SRL such as 10158178 and corresponding attachment bracket such as IN-2404