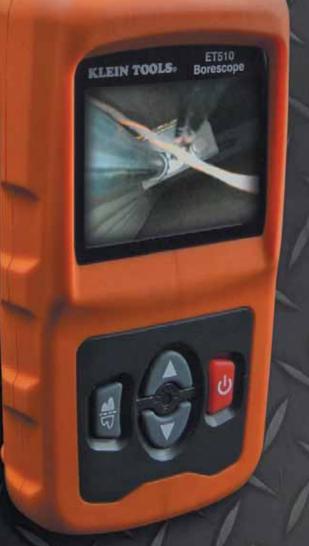

# Borescope

ET 510

The Klein Tools Borescope

is used to view inaccessible areas. It features a durable camera snake with an adjustable work light.

KLEIN (TOOLS

For Professionals... Since 1857®

Contact:

Locators & Supplies, Inc. 1614 W. Fir Ave Fergus Falls MN 56537 (800) 950-6666

# ET 510

#### **Features**

- Dustproof / Waterproof Camera (IP67)
- High Resolution Screen
- Adjustable LED Work Light
- Mirror Image