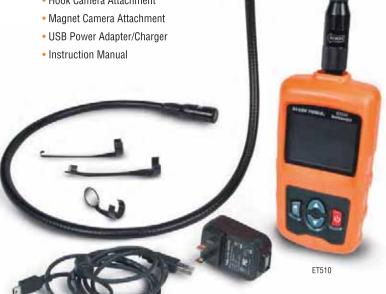

## **Multiple Applications!**

- Electrical HVAC Aircraft
- Plumbing Automotive

- Main Unit
- 17 mm Gooseneck Camera
- · Rechargeable Lithium Ion Battery
- Mirror Camera Attachment
- Hook Camera Attachment