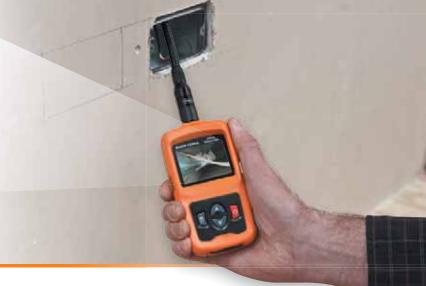

# Borescope

ET 510

The Klein Tools Borescope

is used to view inaccessible areas. It features a durable camera snake with an adjustable work light.

KLEIN (TOOLS

For Professionals... Since 1857®

Contact:

Locators & Supplies, Inc. 1614 W. Fir Ave Fergus Falls MN 56537 (800) 950-6666

## **Multiple Applications!**

- Electrical HVAC Aircraft
- Plumbing Automotive

- Main Unit
- 17 mm Gooseneck Camera
- · Rechargeable Lithium Ion Battery
- Mirror Camera Attachment
- Hook Camera Attachment