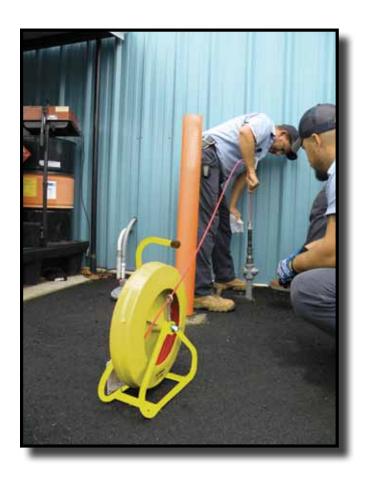

## Lateral Gas Line Tracer Kit

Fiberglass rod with tracer wire and grounding with integrated Stuffing Box that locates live plastic lateral gas lines from meter to the main.

- Stuffing Box connects to any riser's shut off valve
- No blow-by while feeding rod into live line
- Small bullet tip guides rod from riser to lateral transition
- Use any transmitter and receiver to non-invasively trace gas line from above ground
- Includes wire and clip for static grounding

## Field evaluated by GTI

Stuffing Box

| Part Number   | Lateral Gas Line Tracer Kit                                                               |
|---------------|-------------------------------------------------------------------------------------------|
| 15-316-150-GL | 3/16" X 150' Fiberglass Rod and Reel with Integrated Stuffing Box and Grounding Equipment |
| 15-316-200-GL | 3/16" X 200' Fiberglass Rod and Reel with Integrated Stuffing Box and Grounding Equipment |
| 15-316-250-GL | 3/16" X 250' Fiberglass Rod and Reel with Integrated Stuffing Box and Grounding Equipment |
| 15-316-300-GL | 3/16" X 300' Fiberglass Rod and Reel with Integrated Stuffing Box and Grounding Equipment |
| 15-SB         | Stuffing Box Only                                                                         |