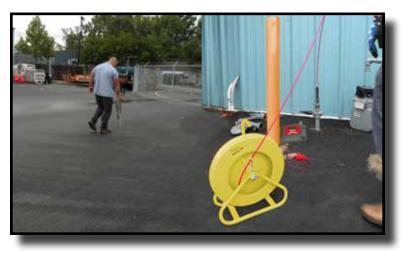

## Lateral Gas Line Tracer Kit

Fiberglass rod with tracer wire and grounding with integrated Stuffing Box that locates live plastic lateral gas lines from meter to the main.

- Stuffing Box connects to any riser's shut off valve
- No blow-by while feeding rod into live line
- Small bullet tip guides rod from riser to lateral transition
- Use any transmitter and receiver to non-invasively trace gas line from above ground
- Includes wire and clip for static grounding

## Field evaluated by GTI

Stuffing Box

| Part Number   | Lateral Gas Line Tracer Kit                                                               |
|---------------|-------------------------------------------------------------------------------------------|
| 15-316-150-GL | 3/16" X 150' Fiberglass Rod and Reel with Integrated Stuffing Box and Grounding Equipment |
| 15-316-200-GL | 3/16" X 200' Fiberglass Rod and Reel with Integrated Stuffing Box and Grounding Equipment |
| 15-316-250-GL | 3/16" X 250' Fiberglass Rod and Reel with Integrated Stuffing Box and Grounding Equipment |
| 15-316-300-GL | 3/16" X 300' Fiberglass Rod and Reel with Integrated Stuffing Box and Grounding Equipment |
| 15-SB         | Stuffing Box Only                                                                         |