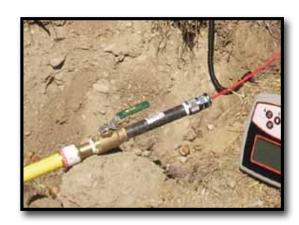

## Lateral Gas Line Tracer Kit

Fiberglass rod with tracer wire and grounding with integrated Stuffing Box that locates live plastic lateral gas lines from meter to the main.

- Stuffing Box connects to any riser's shut off valve
- No blow-by while feeding rod into live line
- Small bullet tip guides rod from riser to lateral transition
- Use any transmitter and receiver to non-invasively trace gas line from above ground
- Includes wire and clip for static grounding

## Field evaluated by GTI

Stuffing Box

| Part Number   | Lateral Gas Line Tracer Kit                                                               |
|---------------|-------------------------------------------------------------------------------------------|
| 15-316-150-GL | 3/16" X 150' Fiberglass Rod and Reel with Integrated Stuffing Box and Grounding Equipment |
| 15-316-200-GL | 3/16" X 200' Fiberglass Rod and Reel with Integrated Stuffing Box and Grounding Equipment |
| 15-316-250-GL | 3/16" X 250' Fiberglass Rod and Reel with Integrated Stuffing Box and Grounding Equipment |
| 15-316-300-GL | 3/16" X 300' Fiberglass Rod and Reel with Integrated Stuffing Box and Grounding Equipment |
| 15-SB         | Stuffing Box Only                                                                         |